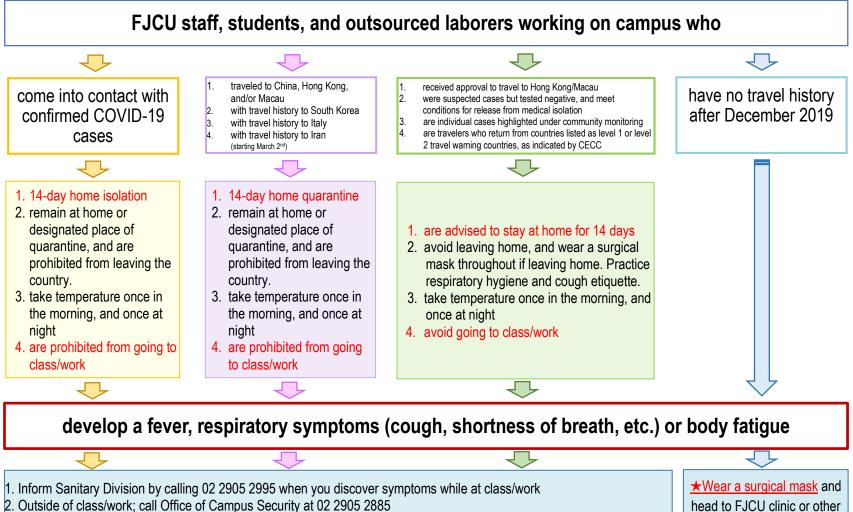

輔仁大學因應新型冠狀病毒肺炎送醫作業流程 八版 109.03.01 製

※備註:1.居家隔離、居家檢疫期間如未配合通知書相關規範,將依傳染病防治法進行強制安置。
2.確診病例接觸者之定義為:無防護設備接觸確診病人15分鐘以上者。

(8<sup>th</sup> Edition) Formulated 2<sup>nd</sup> March 2020

 $\star$ Wear a surgical mask and call 1922 epidemic monitoring hotline, and wait for further instructions from CDC in your room. $\star$ 

★Wear a surgical mask and head to FJCU clinic or other medical facility to seek medical attention

## Footnote:

- 1. Failure to follow written instructions during period of home isolation/home quarantine would result in mandatory medical isolation under Taiwan's Communicable Disease Control Act
- 2. Anyone without preventive equipment, and comes into contact with a confirmed COVID-19 case for 15 minutes or more is deemed to have contact history with a confirmed COVID-19 case.